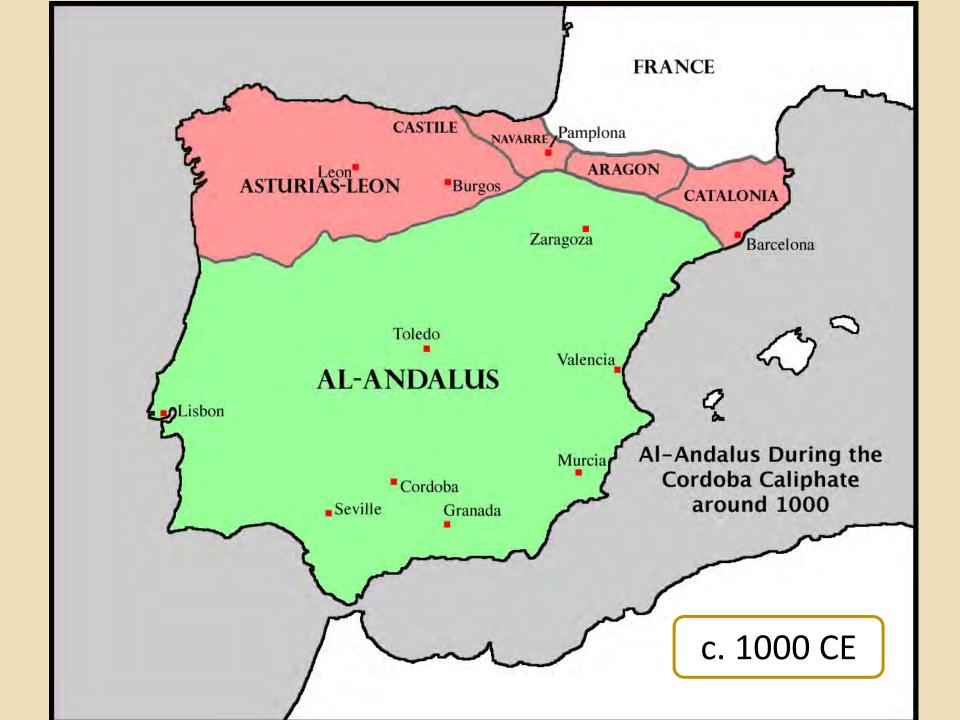

### 3 Maps — Al-Andalus/ Berber Almoravid Territory/ Kingdom of Granada c. 1000 – 1492 CE