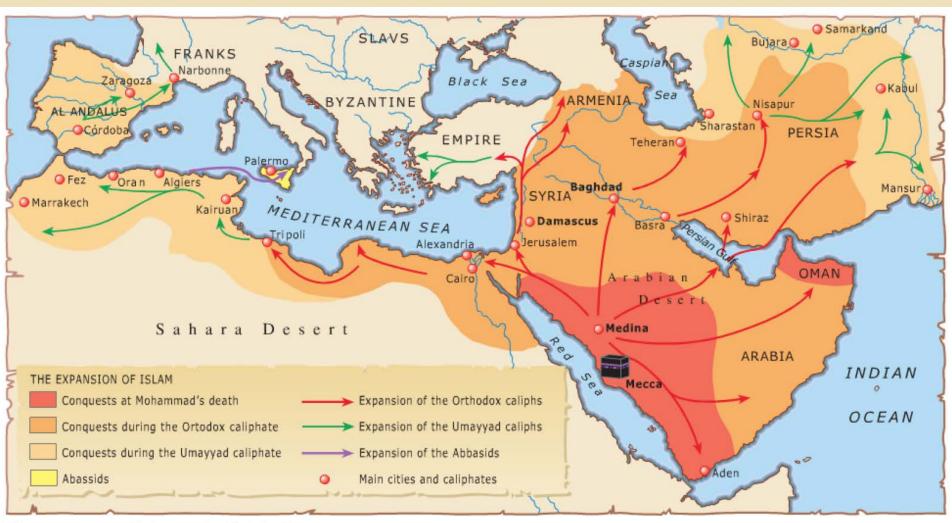

## Early Expansion of Islam in the Region

The expansion of Islam in the Middle Ages

Expansion of Islam – Middle Ages

Spread of Islam 630-1700