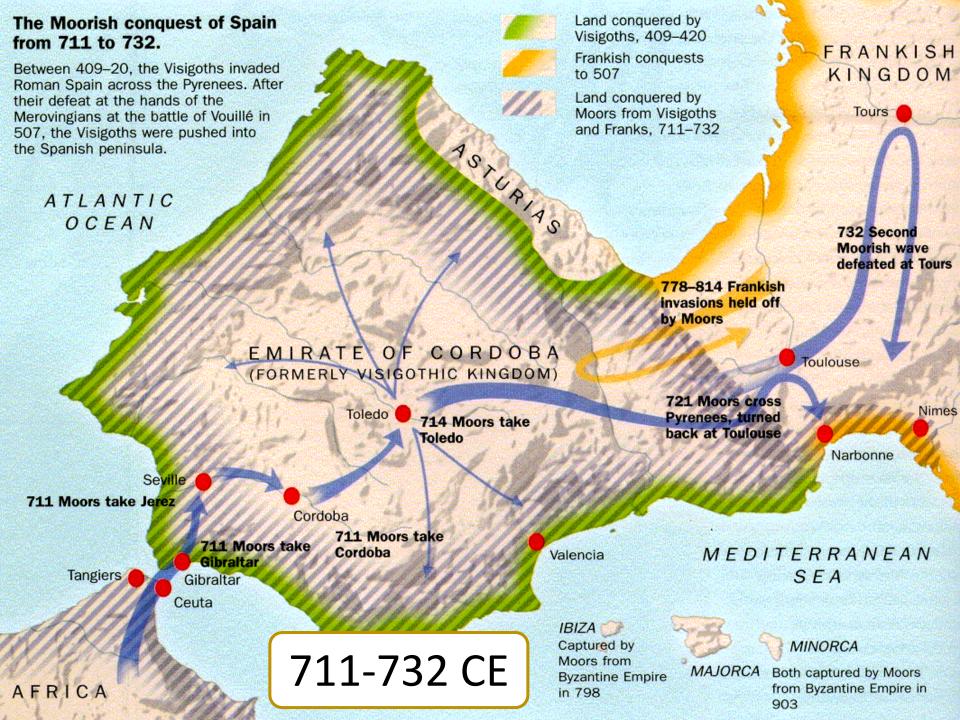

## Maps of Islamic Spain

#### www.StevenAndrewMartin.com

**Education and Learning** 

Intended for educational purposes only

## Early Expansion of Islam in the Region





The expansion of Islam in the Middle Ages

Expansion of Islam – Middle Ages



Spread of Islam 630-1700

## Islamic Spain 711 – 1492 CE









#### Desarrollo de la Reconquista desde 914 hasta 1492





### 3 Maps — Al-Andalus/ Berber Almoravid Territory/ Kingdom of Granada c. 1000 – 1492 CE







# 4 maps – Spanish Kingdoms 11th – 16<sup>th</sup> centuries









## www.StevenAndrewMartin.com Education and Learning

Intended for educational purposes only