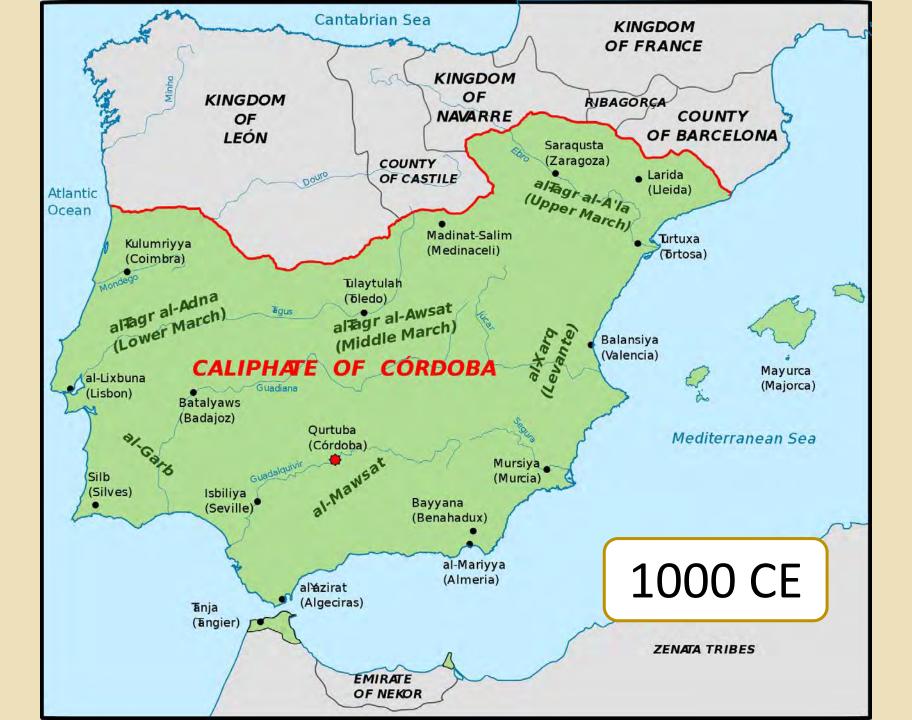

## Maps of Islamic Spain

#### www.StevenAndrewMartin.com

**Education and Learning** 

Intended for educational purposes only

## Early Expansion of Islam in the Region





The expansion of Islam in the Middle Ages

Expansion of Islam – Middle Ages



Spread of Islam 630-1700

## Islamic Spain 711 – 1492 CE









#### Desarrollo de la Reconquista desde 914 hasta 1492





### 3 Maps — Al-Andalus/ Berber Almoravid Territory/ Kingdom of Granada c. 1000 – 1492 CE







# 4 maps – Spanish Kingdoms 11th – 16<sup>th</sup> centuries









## www.StevenAndrewMartin.com Education and Learning

Intended for educational purposes only