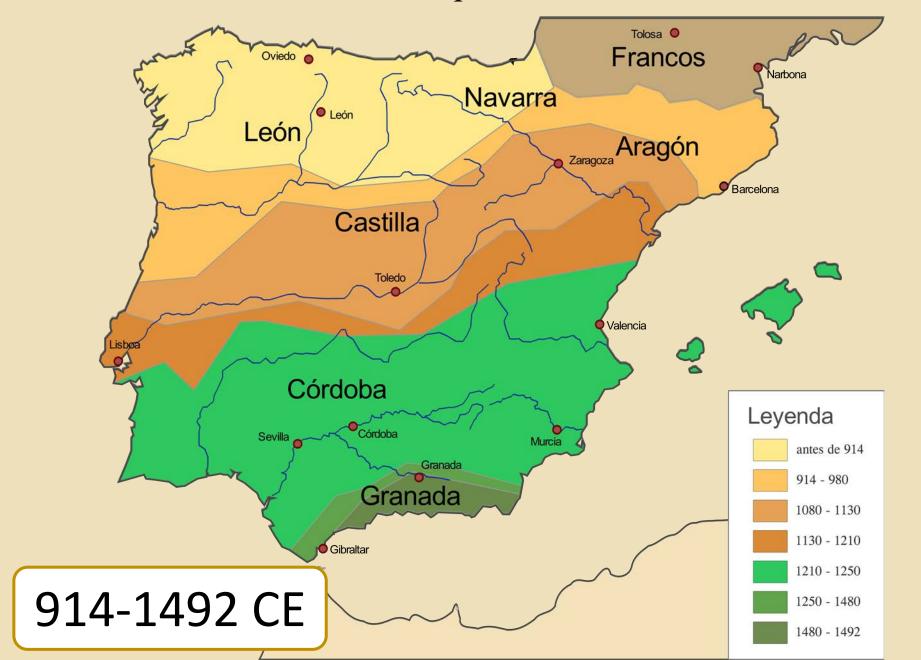

## Maps of Islamic Spain

#### www.StevenAndrewMartin.com

**Education and Learning** 

Intended for educational purposes only

## Early Expansion of Islam in the Region





The expansion of Islam in the Middle Ages

Expansion of Islam – Middle Ages



Spread of Islam 630-1700

## Islamic Spain 711 – 1492 CE









#### Desarrollo de la Reconquista desde 914 hasta 1492





### 3 Maps — Al-Andalus/ Berber Almoravid Territory/ Kingdom of Granada c. 1000 – 1492 CE







# 4 maps – Spanish Kingdoms 11th – 16<sup>th</sup> centuries









## www.StevenAndrewMartin.com Education and Learning

Intended for educational purposes only