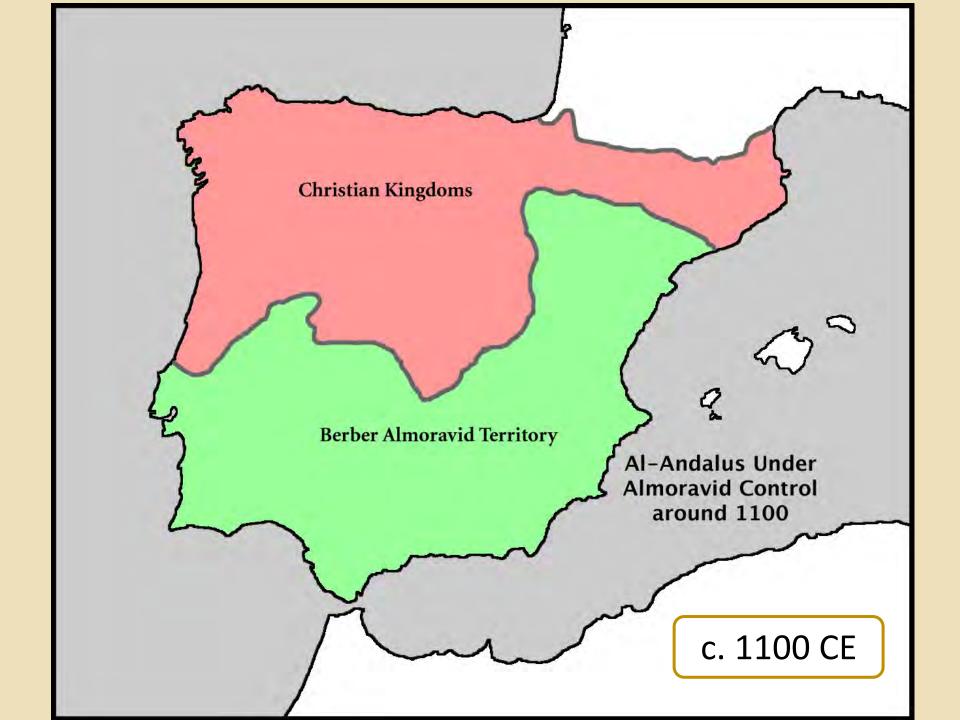

### 3 Maps — Al-Andalus/ Berber Almoravid Territory/ Kingdom of Granada c. 1000 – 1492 CE