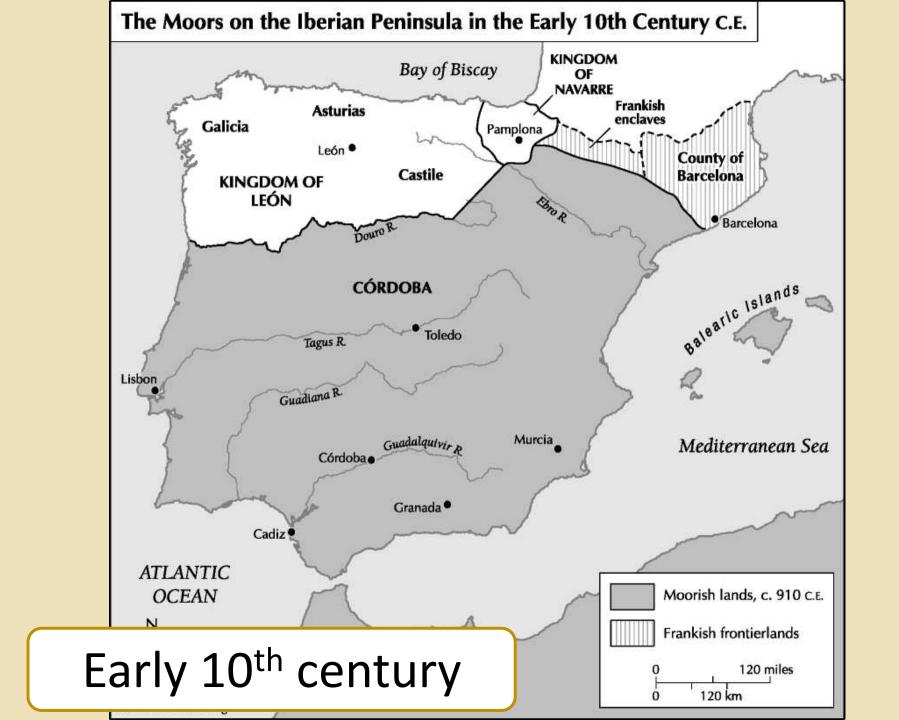

## Maps of Islamic Spain

#### www.StevenAndrewMartin.com

**Education and Learning** 

Intended for educational purposes only

## Early Expansion of Islam in the Region





The expansion of Islam in the Middle Ages

Expansion of Islam – Middle Ages



Spread of Islam 630-1700

## Islamic Spain 711 – 1492 CE









#### Desarrollo de la Reconquista desde 914 hasta 1492





### 3 Maps — Al-Andalus/ Berber Almoravid Territory/ Kingdom of Granada c. 1000 – 1492 CE







# 4 maps – Spanish Kingdoms 11th – 16<sup>th</sup> centuries









## www.StevenAndrewMartin.com Education and Learning

Intended for educational purposes only