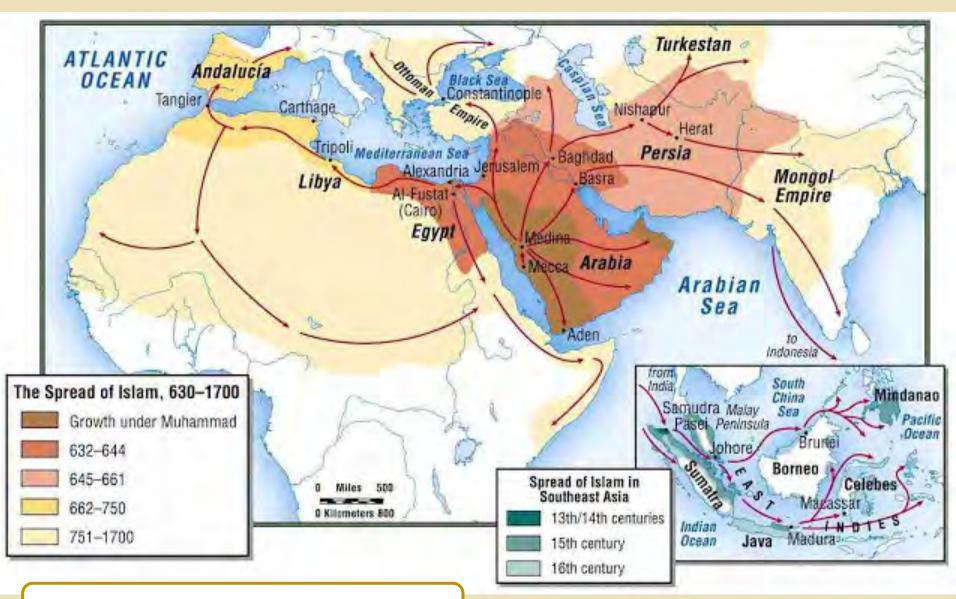

## Early Expansion of Islam in the Region

The expansion of Islam in the Middle Ages

Expansion of Islam – Middle Ages

Spread of Islam 630-1700