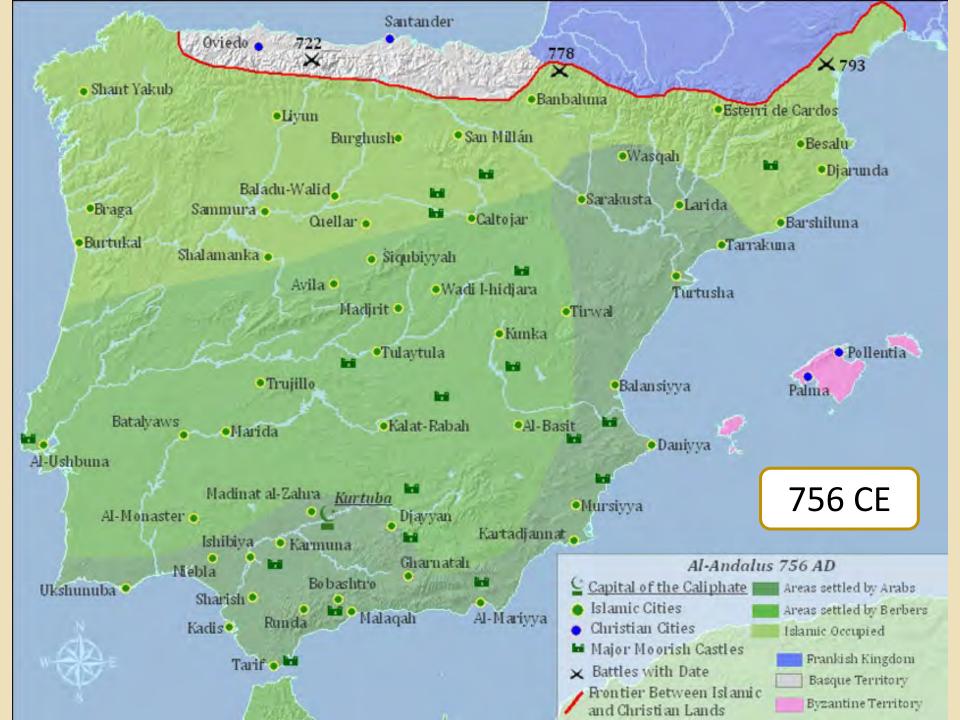

## Maps of Islamic Spain

#### www.StevenAndrewMartin.com

**Education and Learning** 

Intended for educational purposes only

## Early Expansion of Islam in the Region





The expansion of Islam in the Middle Ages

Expansion of Islam – Middle Ages



Spread of Islam 630-1700

## Islamic Spain 711 – 1492 CE









#### Desarrollo de la Reconquista desde 914 hasta 1492





### 3 Maps — Al-Andalus/ Berber Almoravid Territory/ Kingdom of Granada c. 1000 – 1492 CE







# 4 maps – Spanish Kingdoms 11th – 16<sup>th</sup> centuries









## www.StevenAndrewMartin.com Education and Learning

Intended for educational purposes only