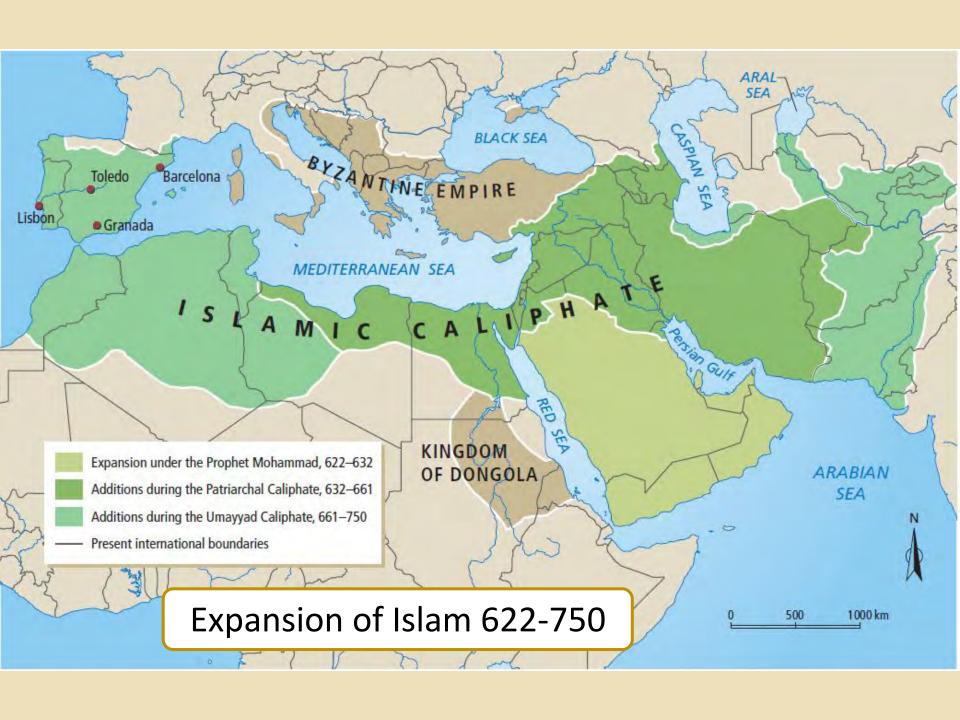

## Early Expansion of Islam in the Region

The expansion of Islam in the Middle Ages

Expansion of Islam – Middle Ages

Spread of Islam 630-1700