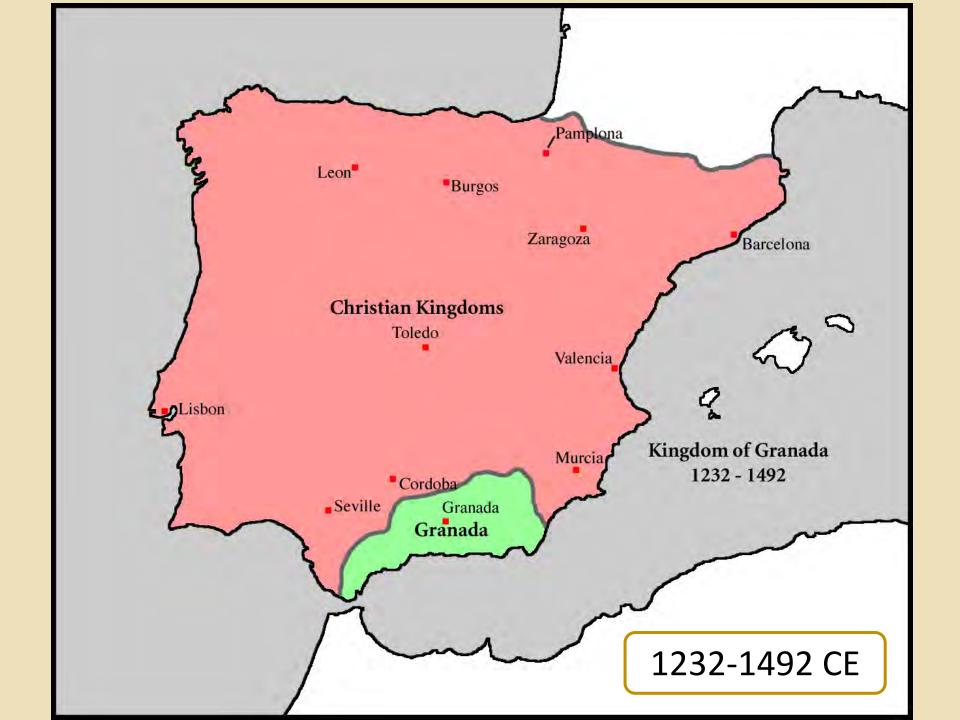

### 3 Maps — Al-Andalus/ Berber Almoravid Territory/ Kingdom of Granada c. 1000 – 1492 CE